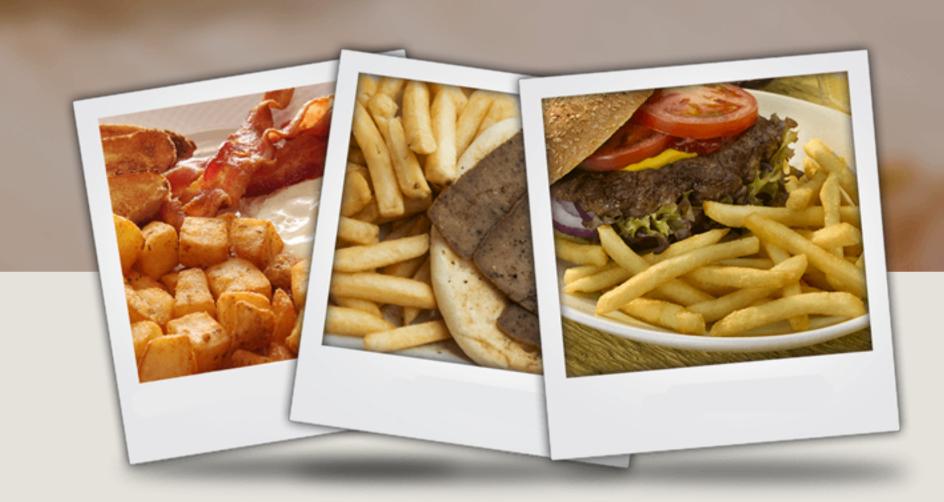

# OUR WORLD FAMOUS RIIRGERS

#### B\$9009BAll Burgers Include Toppings

Båtc99Cheese Burger

Baok9Bacon Cheese Burger

D\$9L929 Burger (with fries and coleslaw)

Burger \$9.99

Cheese Burger

Back Bacon Burger

\$10.79

\$10.29

\$9.99